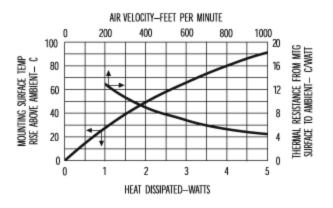

# Thermal Curves

## Mechanical Outline Drawing

| Thermal<br>Resistance |
|-----------------------|
|-----------------------|

Thermal resistance value is based on a 75°C rise in natural convection