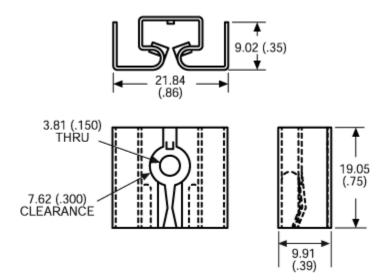

## Mechanical Outline Drawing

| Thermal<br>Resistance |
|-----------------------|
|-----------------------|

Thermal resistance value is based on a 75°C rise in natural convection